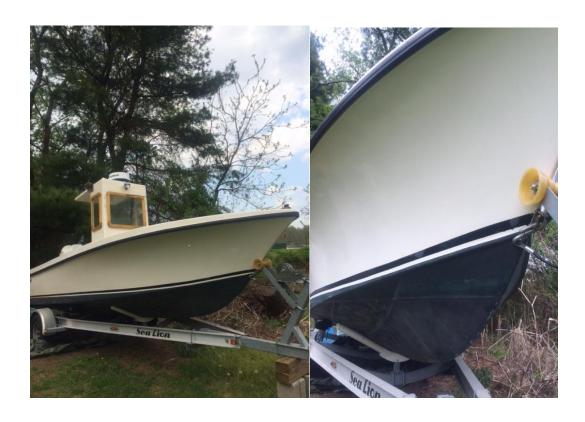

## 1977 SeaCraft located in Monmouth County NJ

20 Foot Master Angler Center Console.

150 HP, 2003 Evinrude Direct Injection.

**2012** Sea Lion Trailer Single Axle with brakes.

This boat is being sold as a project boat.

The hull is solid, this boat has the original fuel tank, and original wiring and the doghouse is bolted to the console. The console has cutouts in it from one of the previous owners.

The trailer was only used in the spring and fall to launch and retrieve the boat.