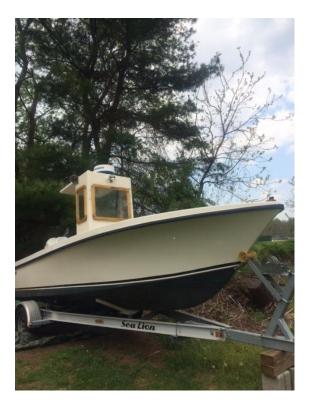

## 1977 SeaCraft located in Monmouth County NJ

20 Foot Master Angler Center Console.

150 HP, 2003 Evinrude Direct Injection.

**2012** Sea Lion Trailer Single Axle with brakes.

This boat is being sold as a project boat.

The hull is solid, this boat has the original fuel tank, and original wiring and the doghouse is bolted to the console. The console has cutouts in it from one of the previous owners.

The trailer was only used in the spring and fall to launch and retrieve the boat.