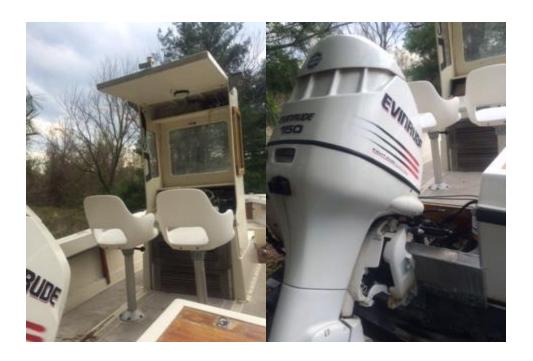

## 1977 SeaCraft located in Monmouth County NJ

20 Foot Master Angler Center Console.

150 HP, 2003 Evinrude Direct Injection.

**2012** Sea Lion Trailer Single Axle with brakes.

This boat is being sold as a project boat.

The hull is solid, this boat has the original fuel tank, and original wiring and the doghouse is bolted to the console. The console has cutouts in it from one of the previous owners.

The trailer was only used in the spring and fall to launch and retrieve the boat.