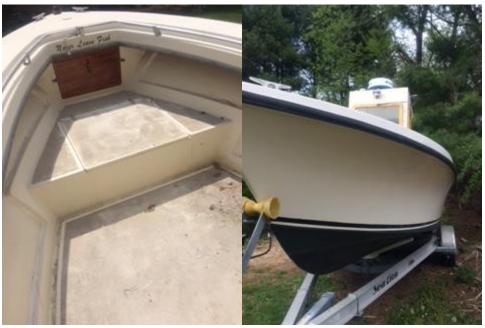

The hull is solid, this boat has the original fuel tank, and original wiring and the doghouse is bolted to the console. The console has cutouts in it from one of the previous owners.

The trailer was only used in the spring and fall to launch and retrieve the boat.