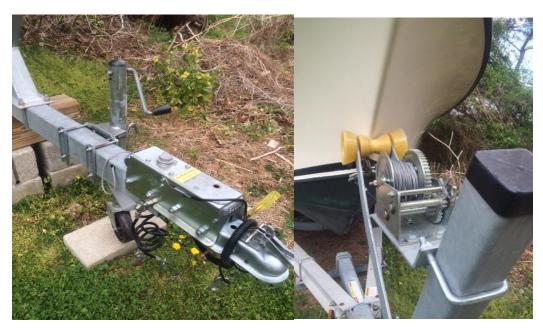

## 1977 SeaCraft located in Monmouth County NJ

20 Foot Master Angler Center Console.

150 HP, 2003 Evinrude Direct Injection.

**2012** Sea Lion Trailer Single Axle with brakes.

This boat is being sold as a project boat.

The hull is solid, this boat has the original fuel tank, and original wiring and the doghouse is bolted to the console. The console has cutouts in it from one of the previous owners.

The trailer was only used in the spring and fall to launch and retrieve the boat.